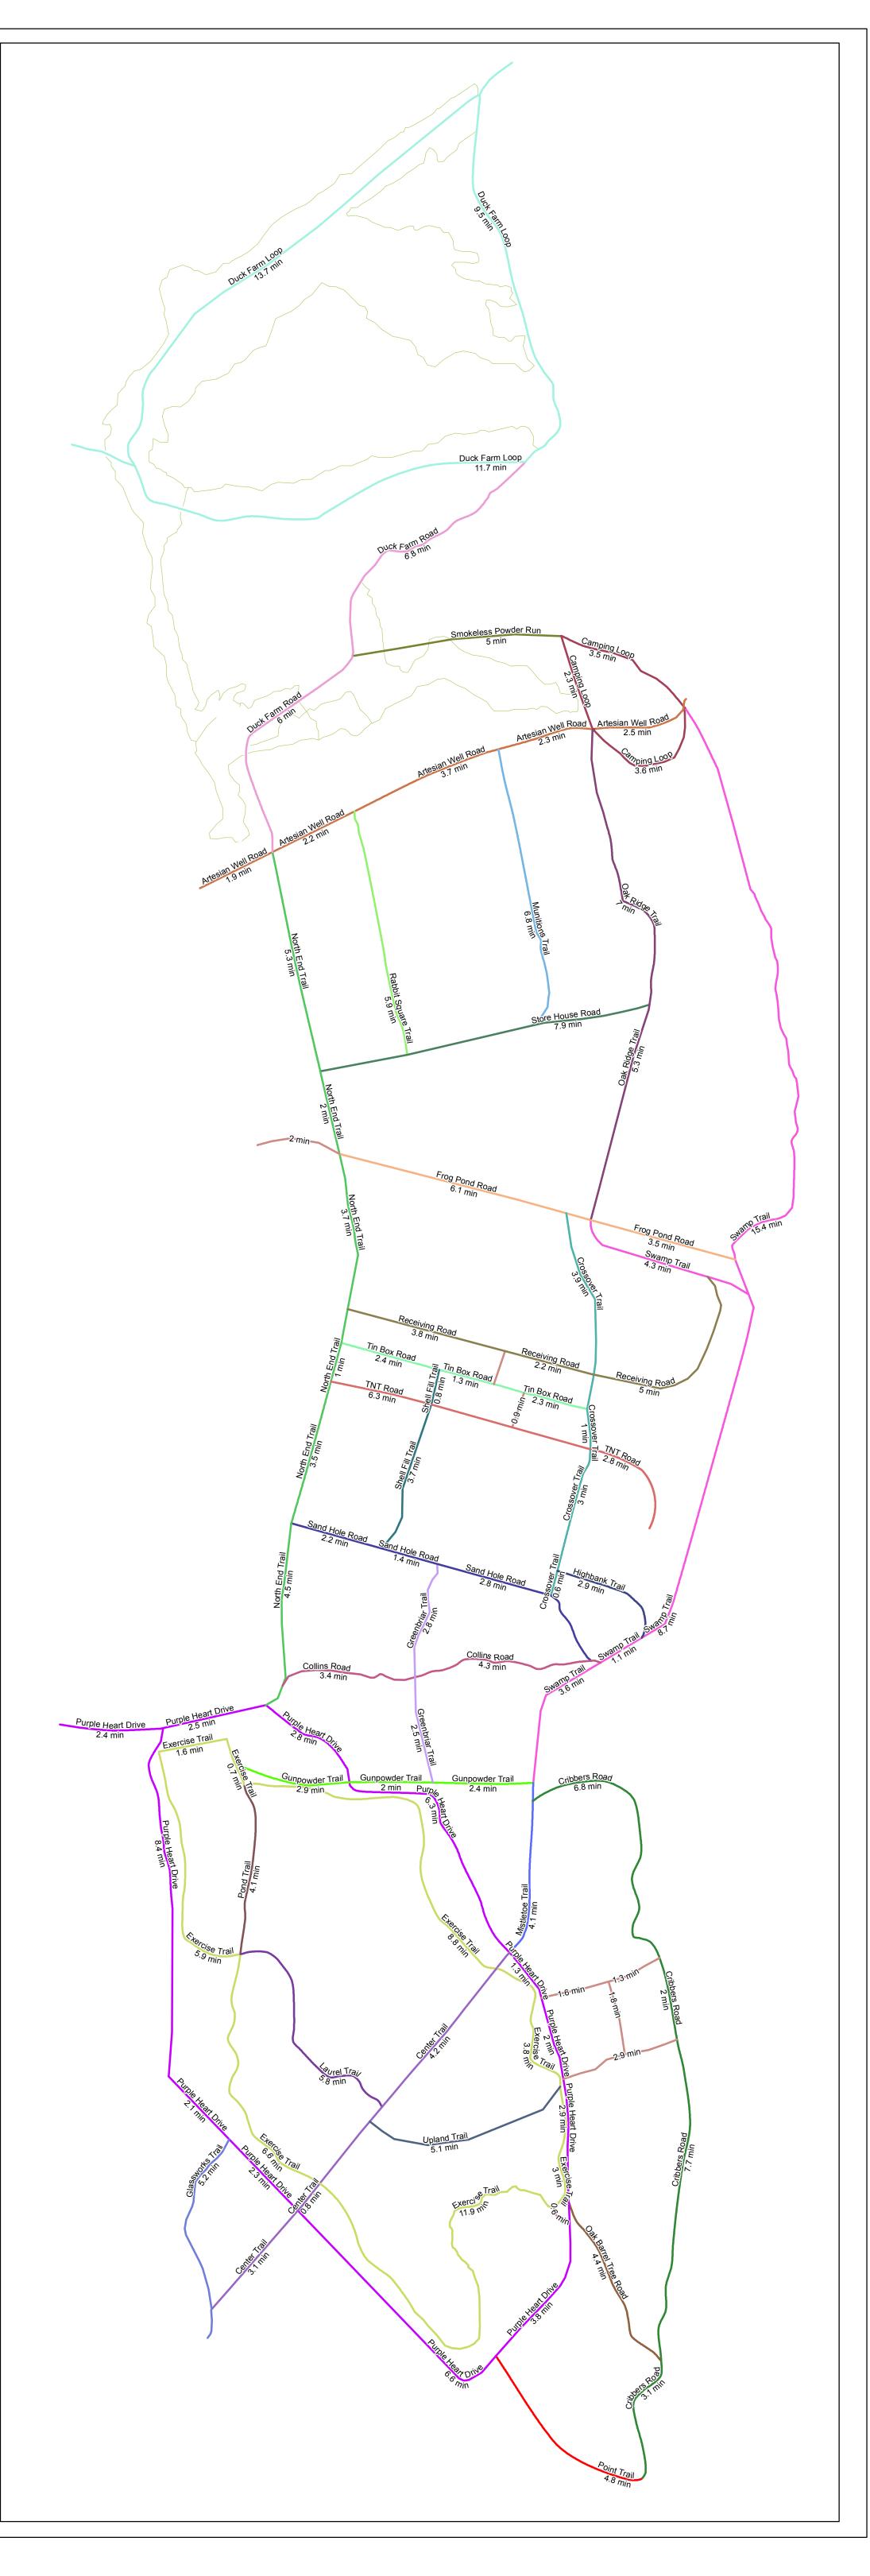

## Estell Manor Park Trail-Walking Times

109 State Highway 50, Mays Landing NJ 08330 (609) 625-1897
Park Hours 7:30 AM until Dusk
Nature Center Hours 8:00 AM-4:30 PM, Mon-Fri.
8:00 AM-4:00 PM Weekends, Holidays.

## Note:

- 1. Trail times are measured in minutes.
- 2. Trail times were calculated by the average walking speed of 3 MPH

## Trail Times (in minutes)

— No Name

Artesian Well Road: 12.5

Camping Loop: 9.4

Camping Loop. 3.-

— Center Trail: 11

Collins Road: 7.9

Cribbers Road: 19.6

Crossover Trail: 9.3

Duck Farm Loop: 34.9

Duck Farm Road: 12.8

Exercise Trail: 42.8

Frog Pond Road: 9.7

Glassworks Trail: 5.2

Greenbriar Trail: 5.3

— Gunpowder Trail: 7.2

— Highbank Trail: 2.9

Laurel Trail: 5.8

Mistletoe Trail: 4.1

- Munitions Trail: 6.8

North End Trail: 20.7

Oak Barrel Tree Road: 4.4

Oak Ridge Trail: 12.3

Point Trail: 4.8

Pond Trail: 4.1

Purple Heart Drive: 43.8

Rabbit Square Trail: 5.9

Receiving Road: 11

Sand Hole Road: 8.2

Shell Fill Trail: 4.5

Smokeless Powder Run: 5

Store House Road: 7.9

Swamp Trail: 33.1

Tin Box Road: 6

TNT Road: 9.1

Upland Trail: 5.1

## 1 inch = 475 feet

This map is for demonstration purposes only and was not developed in accordance with National Map Accuracy Standards. Any use of this product with respect to accuracy and precision shall be the sole responsibility of the user. The map was developed, in part, using New Jersey Department of Environmental Protection Geographic Information System (GIS) digital data, in conjunction with the Atlantic County Office of Geographic Information Systems, but this secondary product has not been verified by NJDEP and is not state authorized. The geodetic accuracy and precision of the GIS data contained in this map has not been developed nor verified by a professional licensed land surveyor and shall not be nor is intended to be used in matters requiring delineation and location of true ground horizontal and/or vertical controls File: EstellManor\_Minutes\_072013.mxd Printed on: 8/8/2013