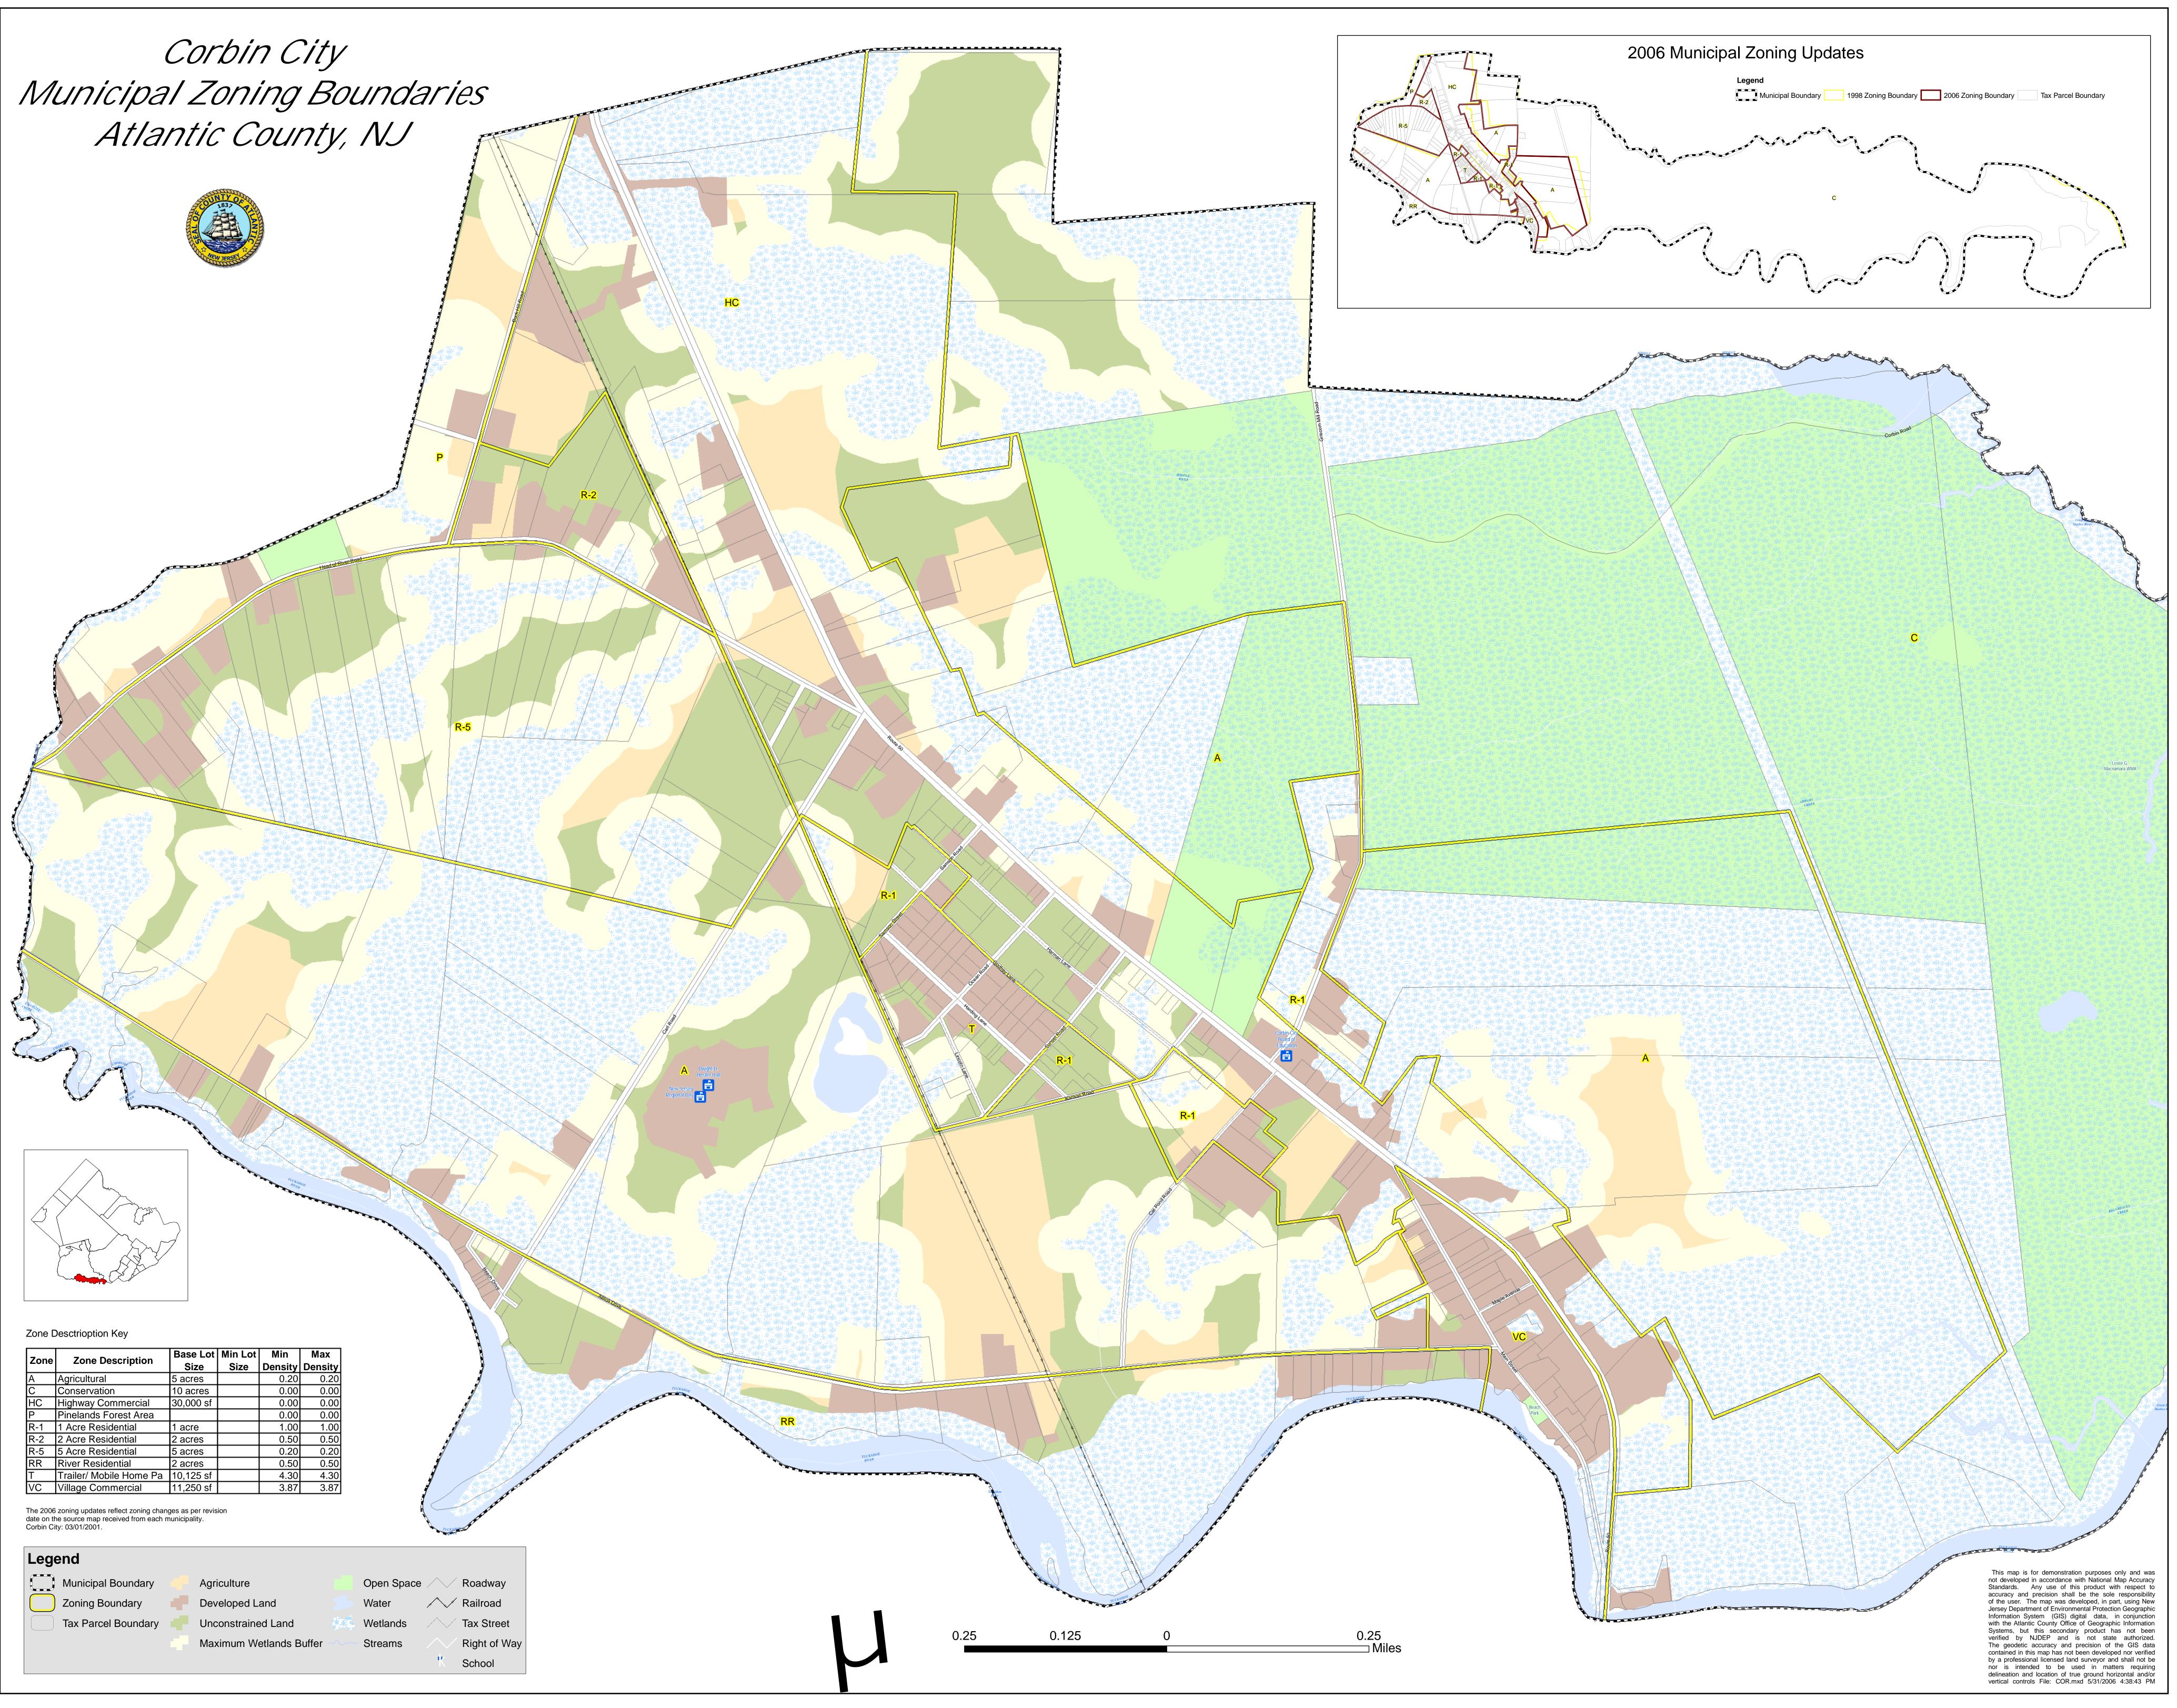

| Zone | Zone Description        |           |      |         |         |
|------|-------------------------|-----------|------|---------|---------|
|      |                         | Size      | Size | Density | Density |
| А    | Agricultural            | 5 acres   |      | 0.20    | 0.20    |
| С    | Conservation            | 10 acres  |      | 0.00    | 0.00    |
| HC   | Highway Commercial      | 30,000 sf |      | 0.00    | 0.00    |
| Ρ    | Pinelands Forest Area   |           |      | 0.00    | 0.00    |
| R-1  | 1 Acre Residential      | 1 acre    |      | 1.00    | 1.00    |
| R-2  | 2 Acre Residential      | 2 acres   |      | 0.50    | 0.50    |
| R-5  | 5 Acre Residential      | 5 acres   |      | 0.20    | 0.20    |
| RR   | River Residential       | 2 acres   |      | 0.50    | 0.50    |
| Т    | Trailer/ Mobile Home Pa | 10,125 sf |      | 4.30    | 4.30    |
| VC   | Village Commercial      | 11,250 sf |      | 3.87    | 3.87    |