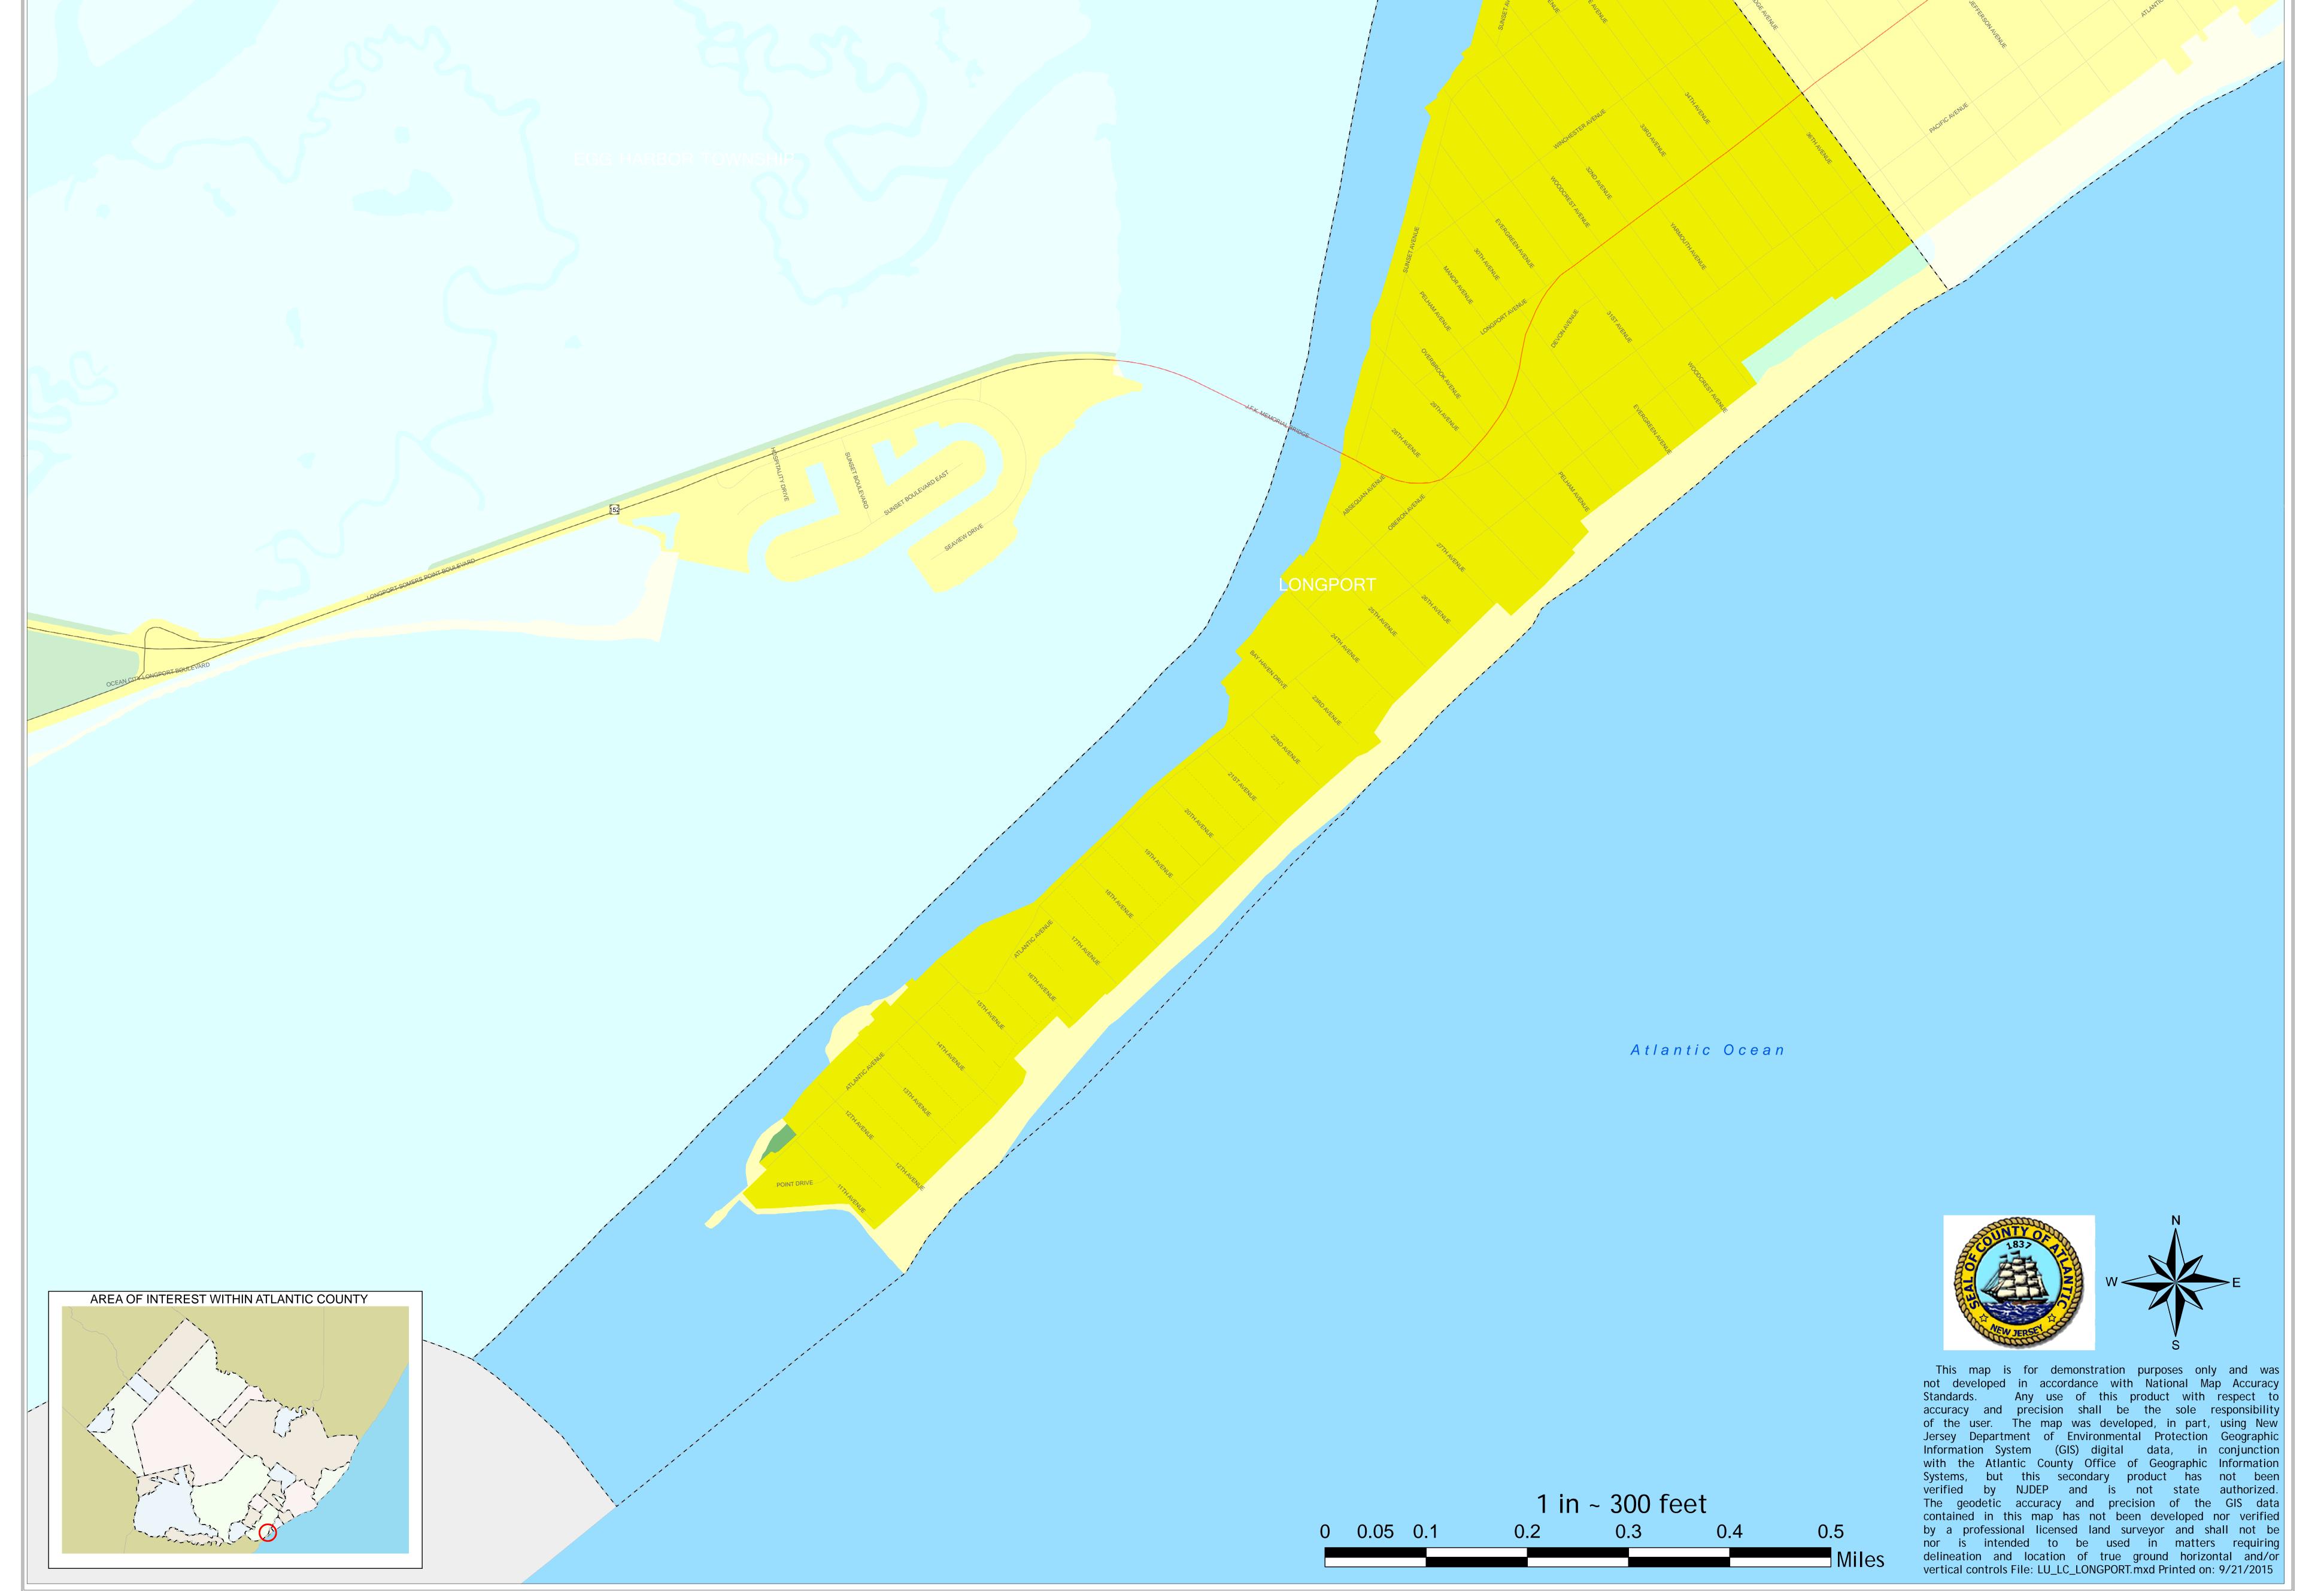

## LONGPORT LAND USE/LAND COVER 2012 ATLANTIC COUNTY, NJ

| TYPE        | AREA (SQ FI) - 2007 | AREA (SQ FT) - 2012 | ACRES - 2007 | ACRES - 2012 | % OF AREA - 2007 | % OF AREA - 2012 | % CHANGE 2007-2012 |
|-------------|---------------------|---------------------|--------------|--------------|------------------|------------------|--------------------|
| AGRICULTURE | 0                   | 0                   | 0            | 0            | 0%               | 0%               | 0%                 |
| BARREN LAND | 956764.2            | 1433327.27          | 21.96        | 32.9         | 5.78%            | 8.65%            | 2.878%             |
| FOREST      | 12584.85            | 12584.85            | 0.29         | 0.29         | 0.08%            | 0.08%            | 0%                 |
| URBAN       | 9801322.18          | 9801322.18          | 225.01       | 225.01       | 59.18%           | 59.18%           | 0%                 |
| WATER       | 5653870.54          | 5175895.09          | 129.8        | 118.82       | 34.14%           | 31.25%           | -2.886%            |
| WETLANDS    | 136189.08           | 137601.45           | 3.13         | 3.16         | 0.82%            | 0.83%            | 0.009%             |