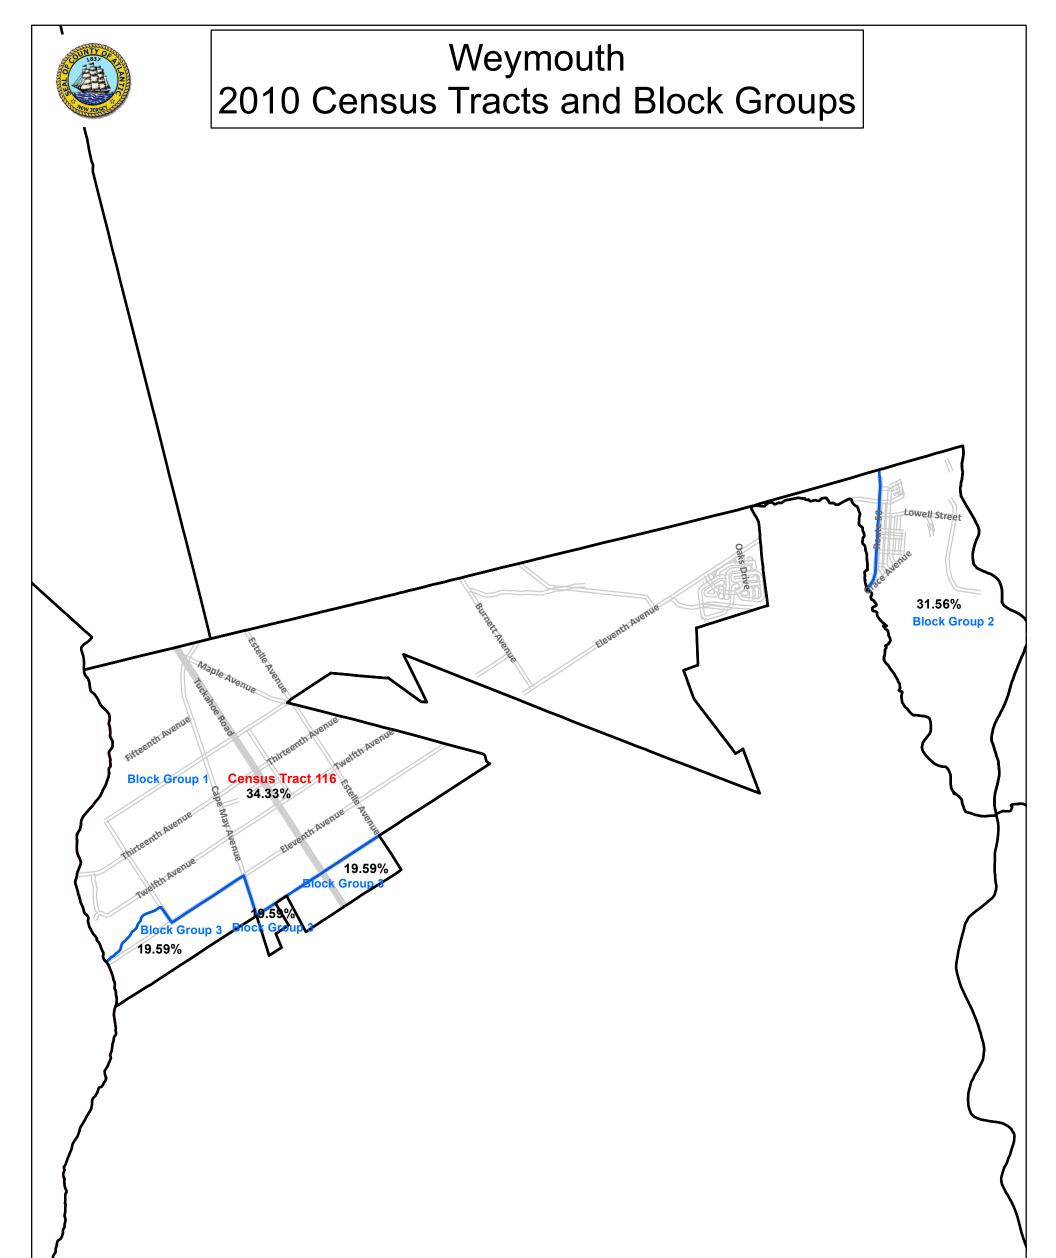

" This map is for demonstration purposes only and was not developed in accordance with National Map Accuracy Standards. Any use of this product with respect to accuracy and precision shall be the sole responsibility of the user. The map was developed, in part, using New Jersey Department of Environmental Protection Geographic Information System (GIS) digital data, in conjunction with the Atlantic County Office of Geographic Information Systems, but this secondary product has not been verified by NJDEP and is not state authorized.

The geodetic accuracy and precision of the GIS data contained in this map has not been developed nor verified by a professional licensed land surveyor and shall not be nor is intended to be used in matters requiring delineation and location of true ground hor