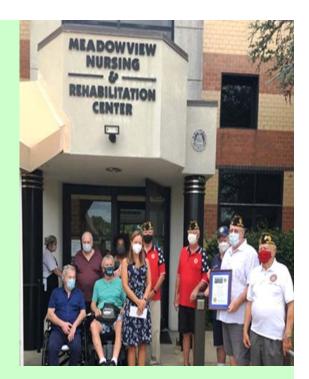

### Veterans Services

Meadowview is contracted by the Veterans Administration to provide certified services to veterans and has a dedicated Veterans Wing with 30 beds.

Meadowview Nursing and Rehabilitation Center is committed to providing compassionate care and promoting respect and dignity in a comfortable, home-like atmosphere.