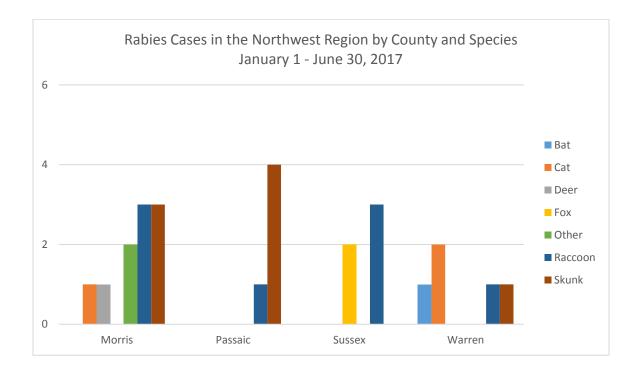

## Top Ten Species Submitted to PHEL for Rabies Testing and Associated Test Results (January 1 through June 30, 2017)

| Species   | Positive | Negative | Unsatisfactory<br>(damaged) | Unsatisfactory<br>(decomposed) | Total number<br>of specimens<br>submitted | Percent<br>positive |
|-----------|----------|----------|-----------------------------|--------------------------------|-------------------------------------------|---------------------|
| Bat       | 7        | 267      | 7                           | 10                             | 291                                       | 2.4%                |
| Cat       | 11       | 268      |                             | 1                              | 280                                       | 3.9%                |
| Dog       |          | 204      |                             | 2                              | 206                                       | 0%                  |
| Raccoon   | 48       | 61       |                             | 3                              | 112                                       | 42.9%               |
| Groundhog | 1        | 61       | 4                           |                                | 66                                        | 1.5%                |
| Skunk     | 12       | 12       |                             | 1                              | 25                                        | 48.0%               |
| Opossum   |          | 19       | 1                           |                                | 20                                        | 0%                  |
| Squirrel  |          | 15       |                             |                                | 15                                        | 0%                  |
| Goat      |          | 11       |                             |                                | 11                                        | 0%                  |
| Fox       | 3        | 7        |                             |                                | 10                                        | 30%                 |