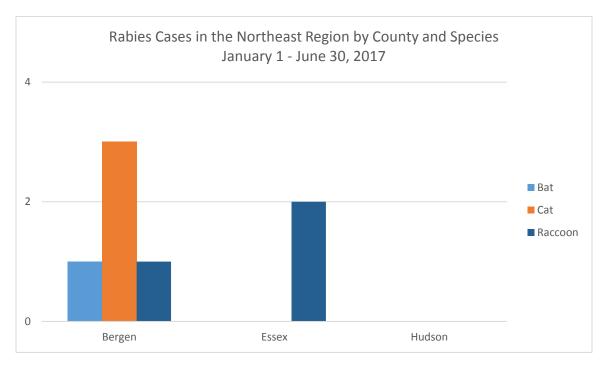

## Top Ten Species Submitted to PHEL for Rabies Testing and Associated Test Results (January 1 through June 30, 2017)

| Species   | Positive | Negative | Unsatisfactory<br>(damaged) | Unsatisfactory<br>(decomposed) | Total number<br>of specimens<br>submitted | Percent<br>positive |
|-----------|----------|----------|-----------------------------|--------------------------------|-------------------------------------------|---------------------|
| Bat       | 7        | 267      | 7                           | 10                             | 291                                       | 2.4%                |
| Cat       | 11       | 268      |                             | 1                              | 280                                       | 3.9%                |
| Dog       |          | 204      |                             | 2                              | 206                                       | 0%                  |
| Raccoon   | 48       | 61       |                             | 3                              | 112                                       | 42.9%               |
| Groundhog | 1        | 61       | 4                           |                                | 66                                        | 1.5%                |
| Skunk     | 12       | 12       |                             | 1                              | 25                                        | 48.0%               |
| Opossum   |          | 19       | 1                           |                                | 20                                        | 0%                  |
| Squirrel  |          | 15       |                             |                                | 15                                        | 0%                  |
| Goat      |          | 11       |                             |                                | 11                                        | 0%                  |
| Fox       | 3        | 7        |                             |                                | 10                                        | 30%                 |