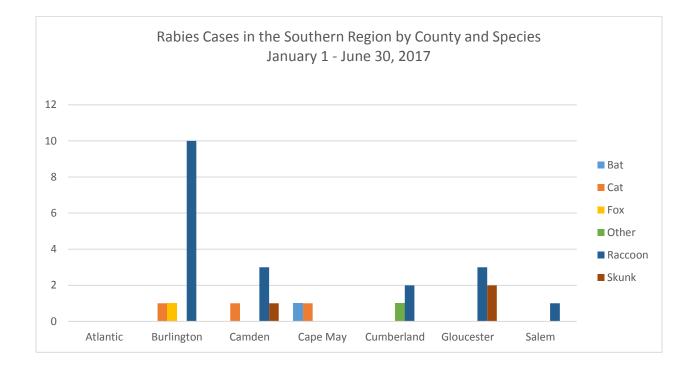

## Top Ten Species Submitted to PHEL for Rabies Testing and Associated Test Results (January 1 through June 30, 2017)

| Species   | Positive | Negative | Unsatisfactory<br>(damaged) | Unsatisfactory<br>(decomposed) | Total number<br>of specimens<br>submitted | Percent<br>positive |
|-----------|----------|----------|-----------------------------|--------------------------------|-------------------------------------------|---------------------|
| Bat       | 7        | 267      | 7                           | 10                             | 291                                       | 2.4%                |
| Cat       | 11       | 268      |                             | 1                              | 280                                       | 3.9%                |
| Dog       |          | 204      |                             | 2                              | 206                                       | 0%                  |
| Raccoon   | 48       | 61       |                             | 3                              | 112                                       | 42.9%               |
| Groundhog | 1        | 61       | 4                           |                                | 66                                        | 1.5%                |
| Skunk     | 12       | 12       |                             | 1                              | 25                                        | 48.0%               |
| Opossum   |          | 19       | 1                           |                                | 20                                        | 0%                  |
| Squirrel  |          | 15       |                             |                                | 15                                        | 0%                  |
| Goat      |          | 11       |                             |                                | 11                                        | 0%                  |
| Fox       | 3        | 7        |                             |                                | 10                                        | 30%                 |