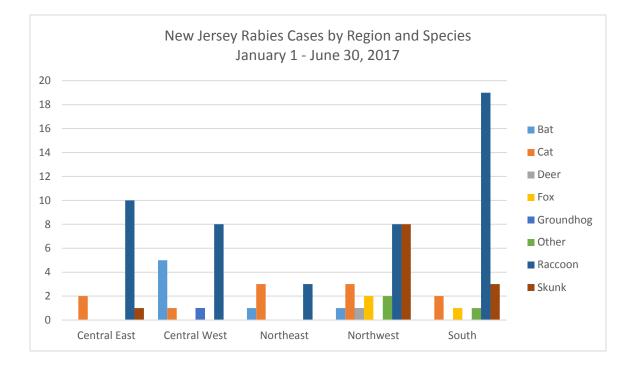

## Top Ten Species Submitted to PHEL for Rabies Testing and Associated Test Results (January 1 through June 30, 2017)

| Species   | Positive | Negative | Unsatisfactory<br>(damaged) | Unsatisfactory<br>(decomposed) | Total number<br>of specimens<br>submitted | Percent<br>positive |
|-----------|----------|----------|-----------------------------|--------------------------------|-------------------------------------------|---------------------|
| Bat       | 7        | 267      | 7                           | 10                             | 291                                       | 2.4%                |
| Cat       | 11       | 268      |                             | 1                              | 280                                       | 3.9%                |
| Dog       |          | 204      |                             | 2                              | 206                                       | 0%                  |
| Raccoon   | 48       | 61       |                             | 3                              | 112                                       | 42.9%               |
| Groundhog | 1        | 61       | 4                           |                                | 66                                        | 1.5%                |
| Skunk     | 12       | 12       |                             | 1                              | 25                                        | 48.0%               |
| Opossum   |          | 19       | 1                           |                                | 20                                        | 0%                  |
| Squirrel  |          | 15       |                             |                                | 15                                        | 0%                  |
| Goat      |          | 11       |                             |                                | 11                                        | 0%                  |
| Fox       | 3        | 7        |                             |                                | 10                                        | 30%                 |