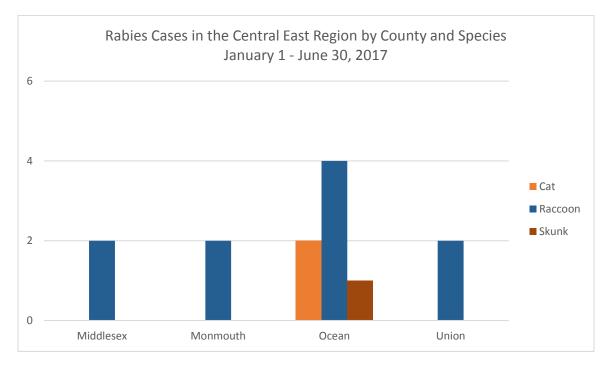

## Top Ten Species Submitted to PHEL for Rabies Testing and Associated Test Results (January 1 through June 30, 2017)

| Species   | Positive | Negative | Unsatisfactory<br>(damaged) | Unsatisfactory<br>(decomposed) | Total number<br>of specimens<br>submitted | Percent<br>positive |
|-----------|----------|----------|-----------------------------|--------------------------------|-------------------------------------------|---------------------|
| Bat       | 7        | 267      | 7                           | 10                             | 291                                       | 2.4%                |
| Cat       | 11       | 268      |                             | 1                              | 280                                       | 3.9%                |
| Dog       |          | 204      |                             | 2                              | 206                                       | 0%                  |
| Raccoon   | 48       | 61       |                             | 3                              | 112                                       | 42.9%               |
| Groundhog | 1        | 61       | 4                           |                                | 66                                        | 1.5%                |
| Skunk     | 12       | 12       |                             | 1                              | 25                                        | 48.0%               |
| Opossum   |          | 19       | 1                           |                                | 20                                        | 0%                  |
| Squirrel  |          | 15       |                             |                                | 15                                        | 0%                  |
| Goat      |          | 11       |                             |                                | 11                                        | 0%                  |
| Fox       | 3        | 7        |                             |                                | 10                                        | 30%                 |