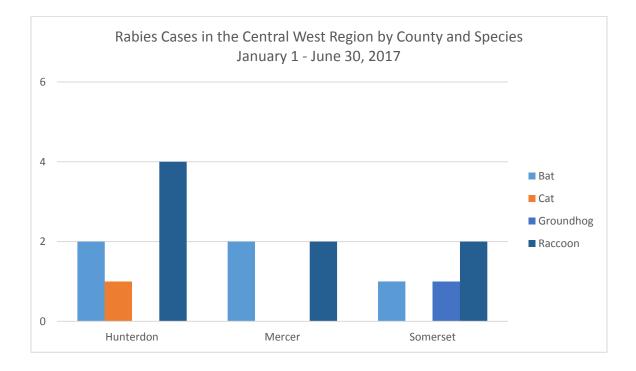

## Top Ten Species Submitted to PHEL for Rabies Testing and Associated Test Results (January 1 through June 30, 2017)

| Species   | Positive | Negative | Unsatisfactory<br>(damaged) | Unsatisfactory<br>(decomposed) | Total number<br>of specimens<br>submitted | Percent<br>positive |
|-----------|----------|----------|-----------------------------|--------------------------------|-------------------------------------------|---------------------|
| Bat       | 7        | 267      | 7                           | 10                             | 291                                       | 2.4%                |
| Cat       | 11       | 268      |                             | 1                              | 280                                       | 3.9%                |
| Dog       |          | 204      |                             | 2                              | 206                                       | 0%                  |
| Raccoon   | 48       | 61       |                             | 3                              | 112                                       | 42.9%               |
| Groundhog | 1        | 61       | 4                           |                                | 66                                        | 1.5%                |
| Skunk     | 12       | 12       |                             | 1                              | 25                                        | 48.0%               |
| Opossum   |          | 19       | 1                           |                                | 20                                        | 0%                  |
| Squirrel  |          | 15       |                             |                                | 15                                        | 0%                  |
| Goat      |          | 11       |                             |                                | 11                                        | 0%                  |
| Fox       | 3        | 7        |                             |                                | 10                                        | 30%                 |