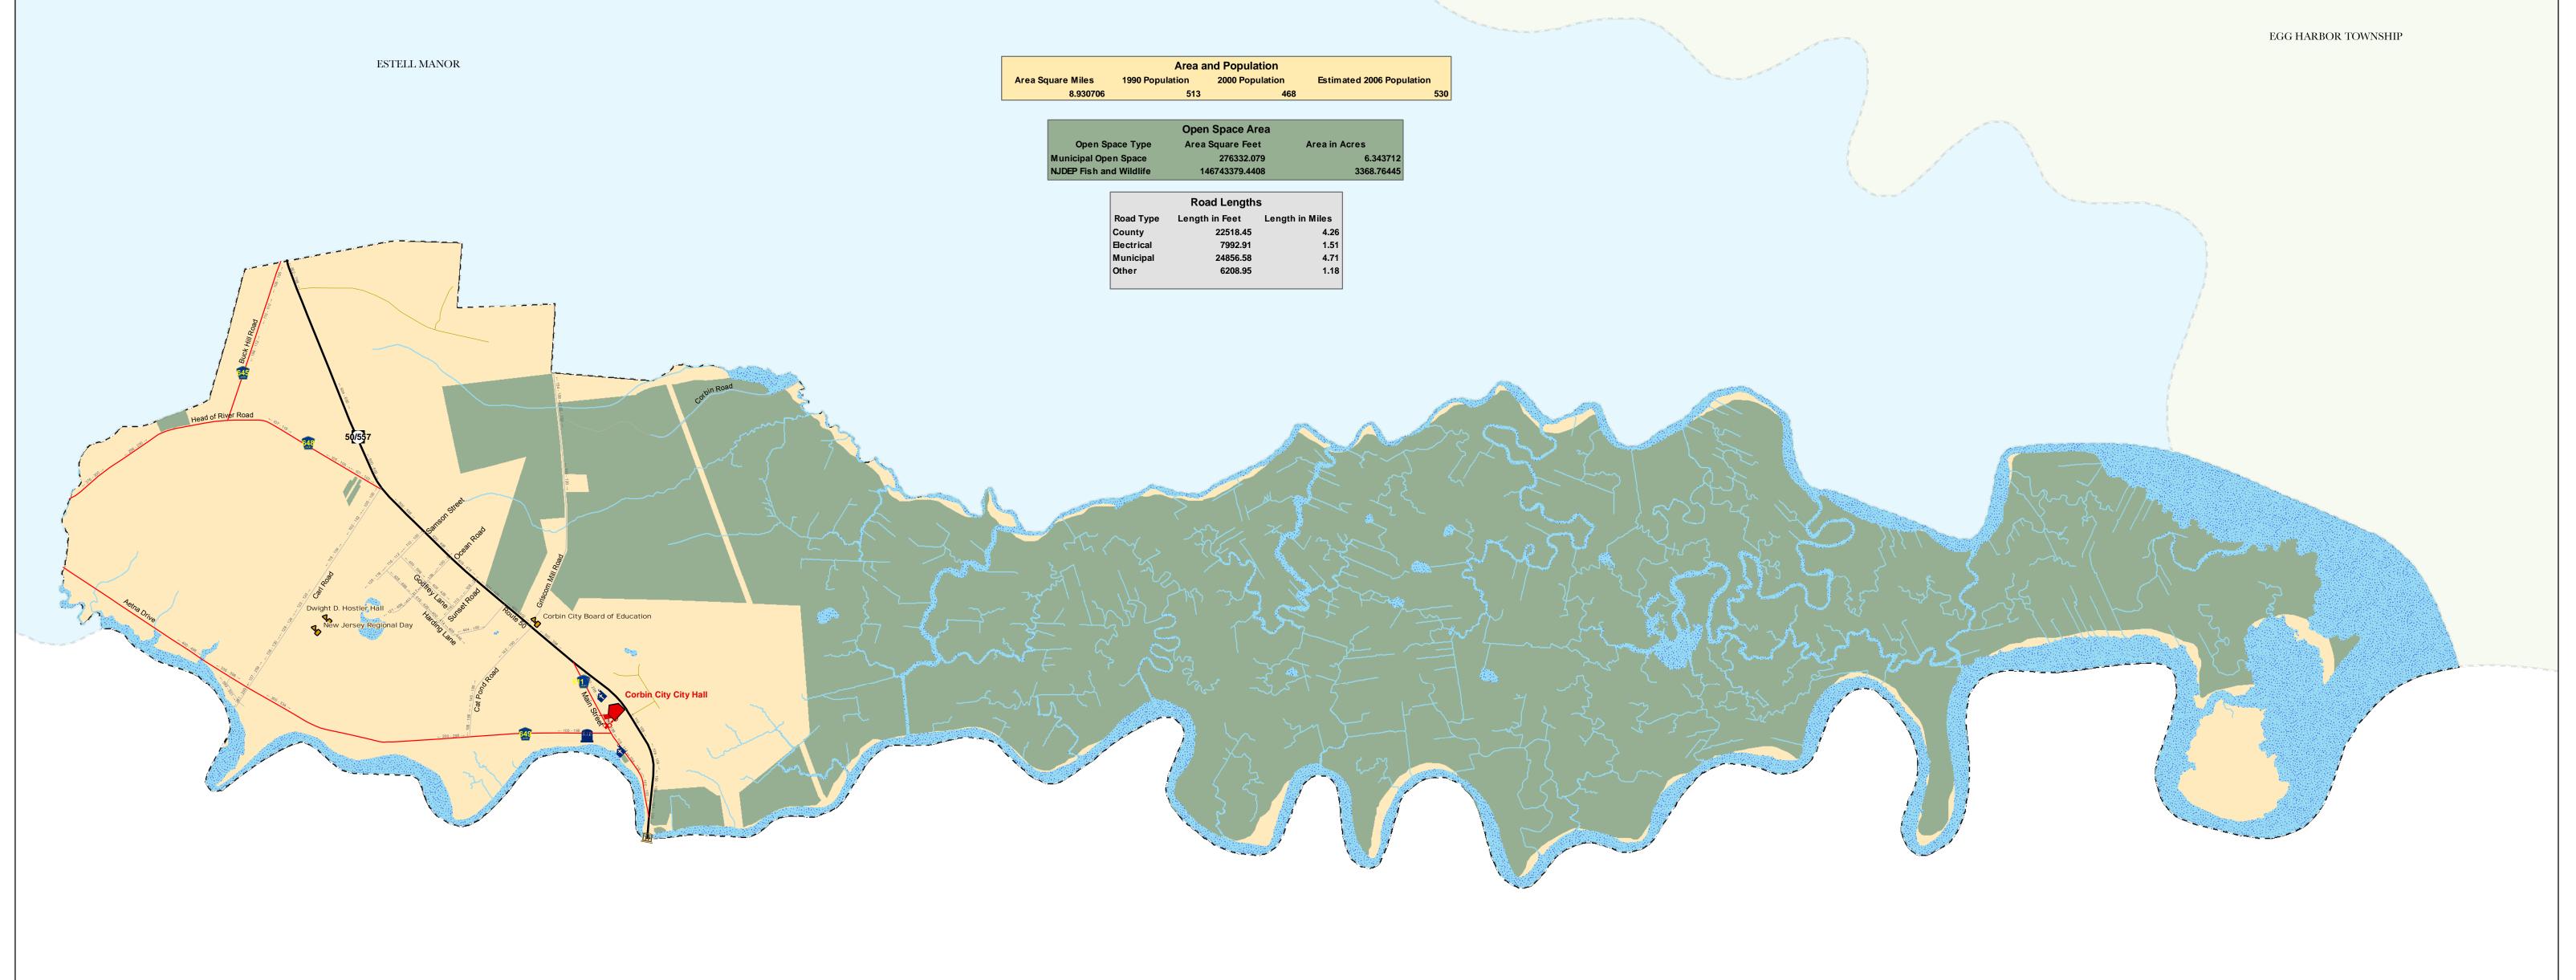

## CORBIN CITY ATLANTIC COUNTY, NEW JERSEY

CUMBERLAND COUNTY

This map is for demonstration purposes only and was not developed in accordance with National Map Accuracy Standards. Any use of this product with respect to accuracy and precision shall be the sole responsibility of the user. The map was developed, in part, using New Jersey Department of Environmental Protection Geographic Information System (GIS) digital data, in conjunction with the Atlantic County Office of Geographic Information Systems, but this secondary product has not been verified by NJDEP and is not state authorized. The geodetic accuracy and precision of the GIS data contained in this map has not been developed nor verified by a professional licensed land surveyor and shall not be nor is intended to be used in matters requiring delineation and location of true ground horizontal and/or