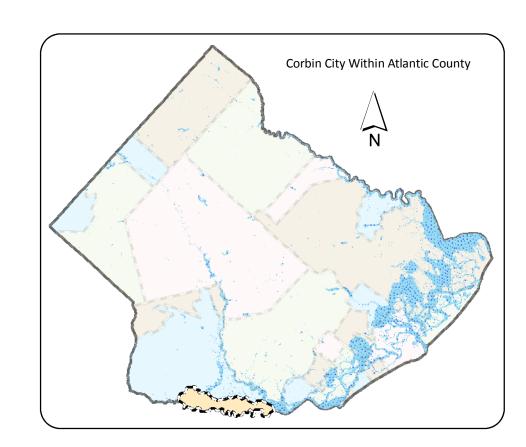

## CORBIN CITY ATLANTIC COUNTY, NEW JERSEY

CUMBERLAND COUNTY

This map is for demonstration purposes only and was not developed in accordance with National Map Accuracy Standards. Any use of this product with respect to accuracy and precision shall be the sole responsibility of the user. The map was developed, in part, using New Jersey Department of Environmental Protection Geographic Information System (GIS) digital data, in conjunction with the Atlantic County Office of Geographic Information Systems, but this secondary product has not been verified by NJDEP and is not state authorized. The geodetic accuracy and precision of the GIS data contained in this map has not been developed nor verified by a professional licensed land surveyor and shall not be nor is intended to be used in matters requiring delineation and location of true ground horizontal and/or